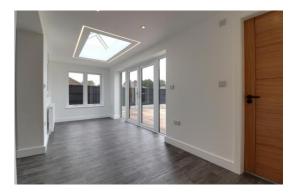

### **Orangery/Garden Room** 6'8" x 19' 4" (2.04m x 5.89m)

A spectacular room that features a double glazed roof with bespoke installed LED lighting strips. Whilst the room also features additional recessed downlights, wood effect flooring, a radiator, double glazed windows & double glazed doors providing views and direct access out to the garden.