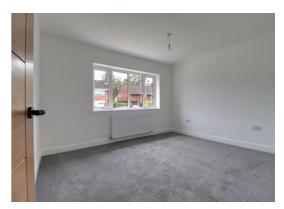

#### **Bedroom One** 10' 11" x 13' 5" (3.33m x 4.08m)

A good sized double bedroom, having a double glazed window to the rear elevation, and a radiator.

# **Bedroom Two** 10' 10" x 12' 6" (3.31m x 3.81m)

A second good sized double bedroom, having a double glazed window to the side elevation, and a radiator.