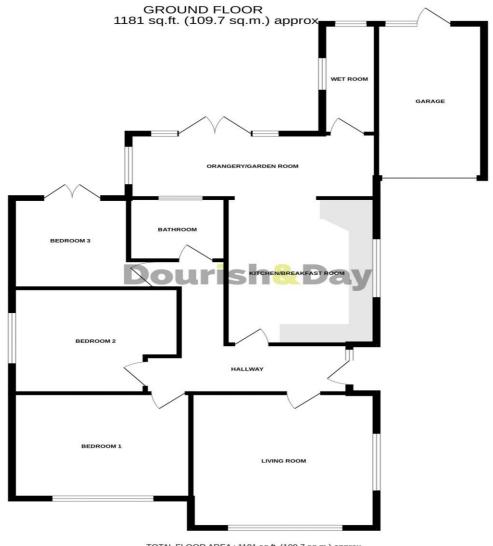

## Entrance Hallway '"x 0' 0" (m x 0m)

Accessed through a modern black woodgrain effect double glazed composite entrance door, and having a radiator, recessed ceiling downlighting, and internal door(s) off, providing access to;

#### **Living Room** 13' 11" x 13' 10" (4.25m x 4.22m)

A beautifully presented & bright dual-aspect reception room which features a contemporary styled wall mounted flame effect electric fire, recessed ceiling downlighting, two wall lights, a radiator, and two double glazed windows to the front elevation.

# **Kitchen & Breakfast Room** 15' 2" x 10' 9" (4.63m x 3.28m)

This stunning kitchen features a high quality range of fitted wall, base & drawer units with a large walk-in walk-in pantry cupboard housing a wall mounted gas central heating boiler. The base units have marble effect work surfaces over with matching splashback upstands, and incorporates an inset 1.5 bowl sink with drainer & mixer tap, and integrated/fitted appliances which include; oven, hob with a glass splashback rising to an extractor hood above, dishwasher & refrigerator. The room also features wood effect flooring, inset ceiling downlighting throughout, a radiator, and a double glazed window to the side elevation.

### **Orangery/Garden Room** 6'8" x 19' 4" (2.04m x 5.89m)

A spectacular room that features a double glazed roof with bespoke installed LED lighting strips. Whilst the room also features additional recessed downlights, wood effect flooring, a radiator, double glazed windows & double glazed doors providing views and direct access out to the garden.

#### **Bedroom One** 10' 11" x 13' 5" (3.33m x 4.08m)

A good sized double bedroom, having a double glazed window to the rear elevation, and a radiator.

# **Bedroom Two** 10' 10" x 12' 6" (3.31m x 3.81m)

A second good sized double bedroom, having a double glazed window to the side elevation, and a radiator.

### **Bedroom Three/Study** 9'5" x 8' 9" (2.86m x 2.66m)

Featuring a double glazed double door leading out to the garden, and having a radiator.

### **Bathroom** 6' 6" x 7' 3" (1.97m x 2.21m)

Fitted with a modern contemporary styled white suite comprising of a vanity unit incorporating a dual-flush low-level WC & wash hand basin with mixer tap above. There is also a P-shaped panelled bath with a mains-fed mixer shower over having a rain style shower head. The room also benefits from recessed ceiling downlighting, wood effect flooring, a towel radiator, and a double glazed opaque window to the rear elevation.

#### **Wet Room** 11' 5" x 4' 1" (3.47m x 1.24m)

Fitted with a modern contemporary styled white suite comprising of a dual-flush low-level WC, a vanity style wash hand basin with mixer tap above & storage beneath, and a shower area fitted with a mains-fed mixer shower having a rain style mixer shower head. The room also benefits from recessed ceiling downlighting, a towel radiator, and two double glazed opaque windows.

#### Garage

Having an up and over vehicle access door to the front elevation, and a double glazed pedestrian access door to the rear elevation providing access to/from the rear garden.

You can reach us 9am to 9pm, 7 days a week