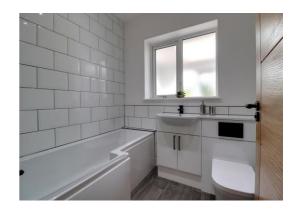

### **Bathroom** 6' 6" x 7' 3" (1.97m x 2.21m)

Fitted with a modern contemporary styled white suite comprising of a vanity unit incorporating a dual-flush low-level WC & wash hand basin with mixer tap above. There is also a P-shaped panelled bath with a mains-fed mixer shower over having a rain style shower head. The room also benefits from recessed ceiling downlighting, wood effect flooring, a towel radiator, and a double glazed opaque window to the rear elevation.