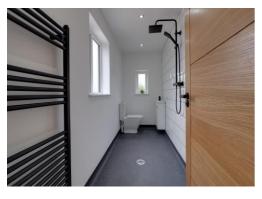

#### **Wet Room** 11' 5" x 4' 1" (3.47m x 1.24m)

Fitted with a modern contemporary styled white suite comprising of a dual-flush low-level WC, a vanity style wash hand basin with mixer tap above & storage beneath, and a shower area fitted with a mains-fed mixer shower having a rain style mixer shower head. The room also benefits from recessed ceiling downlighting, a towel radiator, and two double glazed opaque windows.