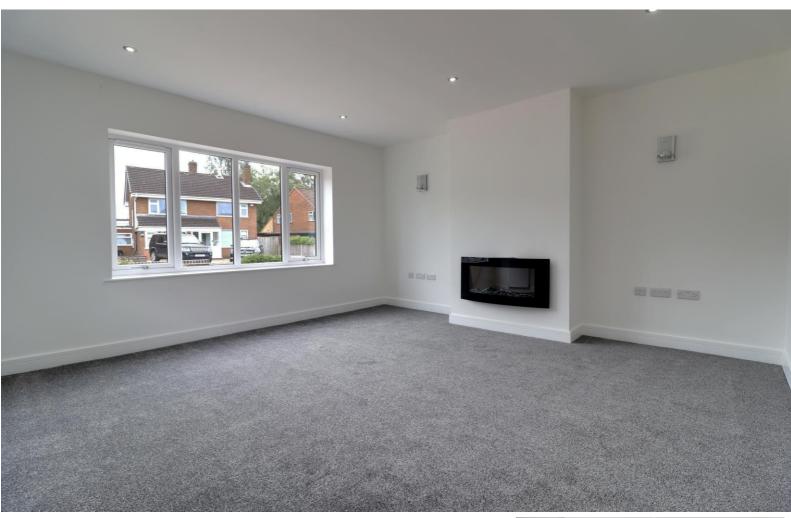

#### **Living Room** 13' 11" x 13' 10" (4.25m x 4.22m)

A beautifully presented & bright dual-aspect reception room which features a contemporary styled wall mounted flame effect electric fire, recessed ceiling downlighting, two wall lights, a radiator, and two double glazed windows to the front elevation.