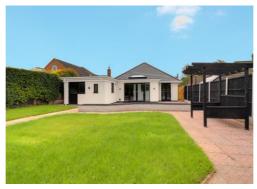

# Walton-On-The-Hill Stafford

Oakridge Way Walton-On-The-Hill Stafford Staffordshire

PICTURE PERFECT!!.. This outstanding three-bedroom property is steeped in incredible quality, modern and versatile accommodation that without doubt has the wow factor in abundance. The attention to detail is evident as you step inside as all the internal oak doors have been widened to allow for wheelchair access if required. What's more the bungalow is positioned within a highly regarded and convenient location making this the perfect choice for many buyers. Some of the standout features include a spectacular high quality fitted kitchen, bright spacious reception rooms including a gorgeous orangery/garden and living room and contemporary fitted bathroom and separate wet room. Heading outside you'll be equally as impressed as the plot this property occupies is extremely generous and features a large driveway a garage and gorgeous well designed private rear garden. You really must see this one for yourself as words simply cannot do it justice enough!

#### **Outside Front**

The property occupies a lovely position, and is approached over a large block paved driveway which provides ample off-street parking and continues to the side of the property providing access to the Garage. There is also a shaped lawned front garden area.