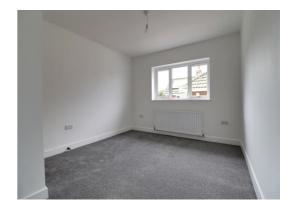

#### **Bedroom One** 10' 11" x 13' 5" (3.33m x 4.08m)

A good sized double bedroom, having a double glazed window to the rear elevation, and a radiator.

# **Bedroom Two** 10' 10" x 12' 6" (3.31m x 3.81m)

A second good sized double bedroom, having a double glazed window to the side elevation, and a radiator.