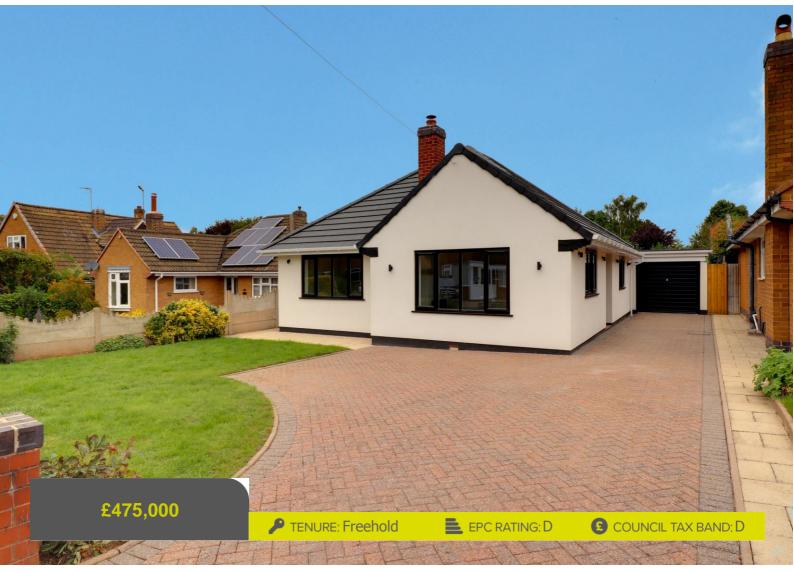

# Walton-On-The-Hill Stafford

Oakridge Way Walton-On-The-Hill Stafford Staffordshire

PICTURE PERFECT!!.. This outstanding three-bedroom property is steeped in incredible quality, modern and versatile accommodation that without doubt has the wow factor in abundance. The attention to detail is evident as you step inside as all the internal oak doors have been widened to allow for wheelchair access if required. What's more the bungalow is positioned within a highly regarded and convenient location making this the perfect choice for many buyers. Some of the standout features include a spectacular high quality fitted kitchen, bright spacious reception rooms including a gorgeous orangery/garden and living room and contemporary fitted bathroom and separate wet room. Heading outside you'll be equally as impressed as the plot this property occupies is extremely generous and features a large driveway a garage and gorgeous well designed private rear garden. You really must see this one for yourself as words simply cannot do it justice enough!

- Exceptional Three Bedroom Detached Bungalow
- Gorgeous Living Room & Orangery/Garden Room
- High Quality Fitted Kitchen/Breakfast Room
- Contemporary Fitted Bathroom & Wet Room
- Block Paved Driveway & Garage
- Landscaped Private Rear Garden

#### **Outside Front**

The property occupies a lovely position, and is approached over a large block paved driveway which provides ample off-street parking and continues to the side of the property providing access to the Garage. There is also a shaped lawned front garden area.