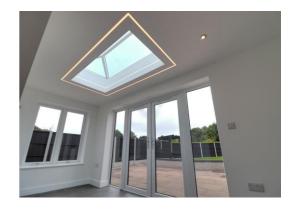

### **Orangery/Garden Room** 6'8" x 19' 4" (2.04m x 5.89m)

A spectacular room that features a double glazed roof with bespoke installed LED lighting strips. Whilst the room also features additional recessed downlights, wood effect flooring, a radiator, double glazed windows & double glazed doors providing views and direct access out to the garden.