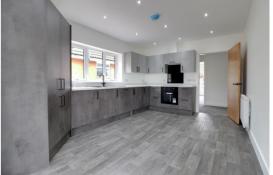

# **Kitchen & Breakfast Room** 15' 2" x 10' 9" (4.63m x 3.28m)

This stunning kitchen features a high quality range of fitted wall, base & drawer units with a large walk-in walk-in pantry cupboard housing a wall mounted gas central heating boiler. The base units have marble effect work surfaces over with matching splashback upstands, and incorporates an inset 1.5 bowl sink with drainer & mixer tap, and integrated/fitted appliances which include; oven, hob with a glass splashback rising to an extractor hood above, dishwasher & refrigerator. The room also features wood effect flooring, inset ceiling downlighting throughout, a radiator, and a double glazed window to the side elevation.